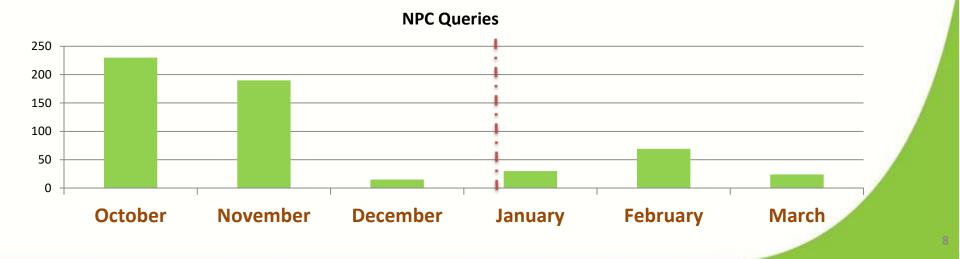

### **Benefits**

- Automated HR and payroll processes
- Shorter processing time
- More informed decisions at the department level
- More coverage from head office Reduced queries from outer branches

**PNGHRI iChris Presentation 2018** 